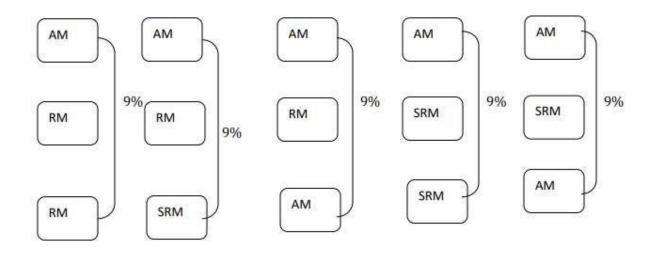

AM will get 9% commission from  $2^{nd}$  level to until I get AM rank from my downline, If any level person has done shopping from the admin as mentioned in the chart.

I will get 9% of my package.

Read and understand the above given business plan carefully.