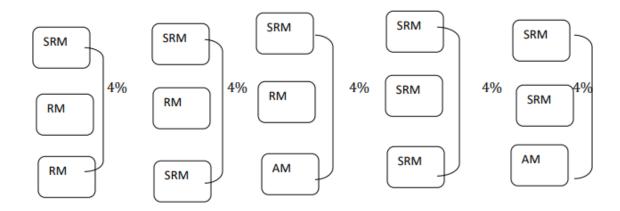

### See Mentioned Example

Note: C user will count for A for the rank upgradation because B has lower rank.

**Group Profit** SRM will get 4% commission if any 2<sup>nd</sup> level person has done shopping from the admin as mentioned in the chart. I will get 4% of my package.